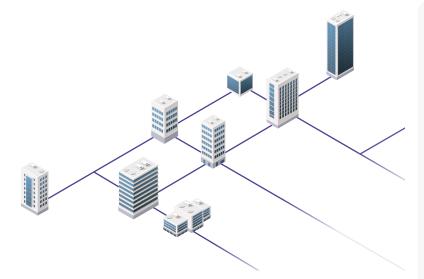

Reduced local hardware and shorter deployment times make this solution ideal for organizations seeking to expand their operations quickly and efficiently across geographically dispersed locations. Because Arcules is built on the Google Cloud Platform, organizations enjoy enterprise-grade infrastructure, low latency, robust encryption and redundant global backups to guard against failure - all in a flexible VSaaS model.

## benefits of the arcules plugin for milestone xprotect

Designed for existing XProtect Corporate users, as well as organizations requiring a flexible and feature-rich hybrid solution, the Arcules XProtect solution provides...