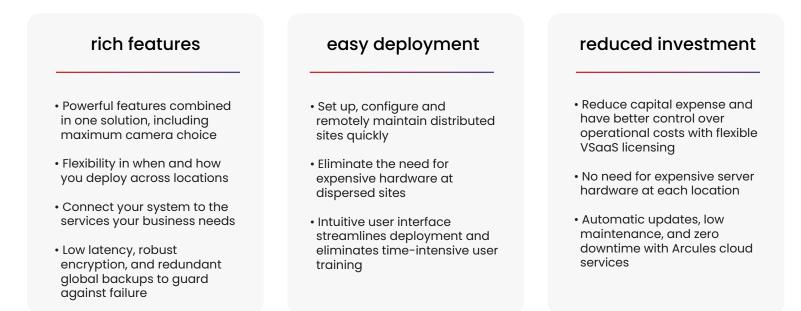

## benefits of the arcules plugin for milestone xprotect

Designed for existing XProtect Corporate users, as well as organizations requiring a flexible and feature-rich hybrid solution, the Arcules XProtect solution provides...