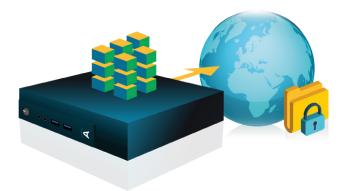

#### the arcules cloud gateway

arcules

The Arcules Gateway is a small appliance that acts as a simple connector for aggregating and securely pushing your local security system data to the cloud. Gateways are used in smaller, remote locations for the Arcules XProtect Solution.

#### benefits & features

Plug-n-play appliance offers fast setup and configuration

Save time and stay safe with continuous automatic updates

Securely encrypts all data uploaded to the cloud

Multiple Gateway options available for unique door and channel requirements at each site