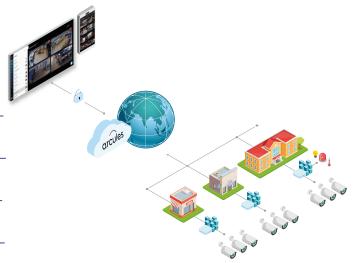

# edge cloud

the answer to law-bandwidth locations

Arcules brings the power of the cloud to low bandwidth sites with Edge Cloud; an additional option to store video on the Arcules Unified Security Platform. Customers with remote sites and high camera counts that struggle with low bandwidth can benefit from the flexibility of edge storage for each gateway connected to the cloud. Customers using the Edge Cloud solution can view video seamlessly on web and mobile from the edge or from the cloud, making it a flexible option for growing businesses.

## same unified platform, now with an on-site storage option to fit your needs

Arcules now provides options to either store video data in the cloud or at the edge to limit outbound bandwidth at customer sites. The Arcules Unified Security Platform storage options available are:

#### **Edge Cloud solution**

- Video data is stored on-premise with the ability to play live and locally stored recorded video from the gateway through the cloud
- Cloud Archival for Case Management and real time alerts for video motion, supported camera analytics, and health events
- Only uses an average of 10 Kbps (up to 50 Kbps) of internet bandwidth per channel while recording video, significantly reducing the amount of bandwidth needed for video management across an organization